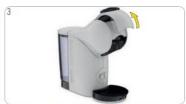

teer het volume voor de drankbereiding Controlelampje voor ontkalking
- Het apparaat moet ontkalkt worden na 300 extracties
- 3. XL-functie
- Bereid een extra groot kopje 4. SELECTIE HEET EN KOUD

Temperatuur van de drankjes kan ingesteld worden (2 vooraf gedefinieerde instellingen):







Koud, maar de watertemperatuur is nog steeds te hoog

- 5. Start/stop-knop
- Start/stop drankbereiding
- Volumedisplay

Geeft de voortgang van de extractie weer door vanaf het geselecteerde volume naar beneden te bewegen tot voltooiing

#### 3. 2 HET APPARAAT INSCHAKELEN



Zorg ervoor dat de correcte spanning gebruikt wordt die in "HET APPARAAT IN DETALL" op pagina 6 vermeld wordt. Steek de stekker in het stopcontact.



Druk op een knop of draai aan de bedieningsring om het apparaat in te schakelen.



Het apparaat kan ook worden ingeschakeld door de vergrendelingshendel te openen.

- Fill the reservoir with water. 1
- Turn the ring / wheel. 2
- Wait until the device has warmed up (green LED). 3
- Use the wheel to set the amount that can be read on the coffee pad. 4
- 5 Add coffee pad.
- Press the 'coffee button' 5

## Oven and microwave

## General & safety Instructions



Ceramic tray (Useful for microwave mode.)



Baking trays (Do not use for microwave mode.)



Grill insert (Useful for speed menu and grill mode.)

#### Side runners



- Insert the accessory to the correct position inside of the oven.
- Take caution in removing cookware and/ or accessories out of the oven. Hot meals or accessories can cause burns.

| O1 Level 1        | Microwave function |
|-------------------|---