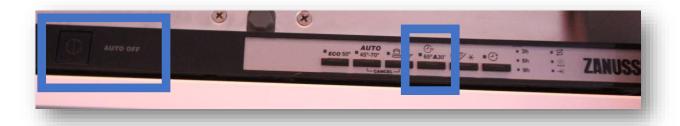

pendant 2 mois après enregistrement. Plus d'infos sur Yelo? Rendez-vous sur www.telenet.be/yelo.

Avez-vous Play ou Play More? Pour ces chaînes, vous pouvez relancer ou revisionner des programmes pendant 7 jours sur votre téléviseur.

# How to watch Netflix and Disney?

You need one remote control:

Digicorder



Press 'Home' I Choose Apps I Choose Netflix or Disney





# What if something goes wrong?





Turn off the TV and Digicorder and start from the beginning.

# Kitchen equipment

✓ Kitchen: Towels and dish cloths are not present.

✓ Bathroom: Towels are not present.

✓ If you like, coffee pods (type Dolce Gusto) (not always in the store).













## How to use the dishwasher?

1 Add dishwasher pod, do not remove the plastic packaging from the pod



#### 2 Press 'auto off'



3 Choose Program

(65°A30')

When the washing program is over, the door of the dishwasher opens automatically.

# How to use the cooking plate?

### 1 on/off button



2 Choose your cooking plate

3 -/+

### Use of Flexi-Cook (large cooking plate)



### Cooking plate LOCKED?

Push on the 'E' to unlock. Do not push on the lock.



# Vacuum cleaner (Dyson)

### How to remove the vacuum cleaner from the holder?

- 1 Slide the vacuum cleaner a<u>long with</u> the vacuum cleaner holder upwards.
- 2 Turn the vacuum cleaner forward and remove it from the holder.



### How to use the vacuum cleaner?



## How to empty the vacuum cleaner?



## Dolce Gusto I Coffee machine

#### HOOFDFUNCTIES

#### 3. 1 GEBRUIKSVRIENDELIJKE LED-BEDIENINGSRING



- 1. Bedieningsring
- Selecteer het volume voor d