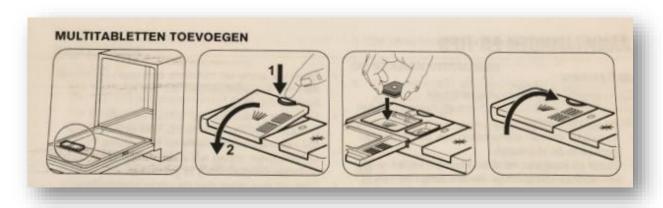

otre Digicorder HD, et cela pendant 2 mois après enregistrement. Plus d'infos sur Yelo? Rendez-vous sur www.telenet.be/yelo.

Avez-vous Play ou Play More? Pour ces chaînes, vous pouvez relancer ou revisionner des programmes pendant 7 jours sur votre téléviseur.

# How to watch Netflix and Disney?

You need one remote control:

Digicorder



Press 'Home' I Choose Apps I Choose Netflix or Disney





# What if something goes wrong?





Turn off the TV and Digicorder and start from the beginning.

# Kitchen equipment

✓ Kitchen: Towels and dish cloths are not present.

✓ Bathroom: Towels are not present.

✓ If you like, coffee pods (type Dolce Gusto) (not always in the store).













## How to use the dishwasher?

1 Add dishwasher pod, do not remove the plastic packaging from the pod



#### 2 Press 'auto off'



3 Choose Program

(65°A30')

When the washing program is over, the door of the dishwasher opens automatically.

# How to use the cooking plate?

### 1 on/off button



2 Choose your cooking plate

3 -/+

### Use of Flexi-Cook (large cooking plate)



### Cooking plate LOCKED?

Push on the 'E' to unlock. Do not push on the lock.



# Vacuum cleaner (Dyson)

### How to remove the vacuum cleaner from the holder?

- 1 Slide the vacuum cleaner a<u>long with</u> the vacuum cleaner holder upwards.
- 2 Turn the vacuum cleaner forward and remove it from the holder.



### How to use the vacuum cleaner?



## How to empty the vacuum cleaner?



## Dolce Gusto I Coffee machine

#### HOOFDFUNCTIES

#### 3. 1 GEBRUIKSVRIENDELIJKE LED-BEDIENINGSRING



- 1. Bedieningsring
-