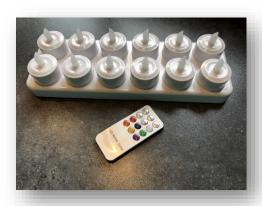

### <u>Tea lights</u>

The tea lights can be charged in the base station and can be operated with the remote control. You should keep the remote control close to the tea lights to set the desired atmosphere.

Please do not use real tea lights or candles. (Fire hazard)

WiFi

WiFi network: telenet-0612639 WiFi password: z6bvms5xjnNn