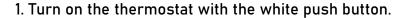

## Lights

The operation of the light in the living room and the bedrooms is done with the white remotes:

The lightswitches on the wall should always be on otherwise the remotes won't work.

When you press the top button 'I' several times, the color of the lights changes.

You can set the desired atmosphere.

You can put the remote control back into the magnetic holder.