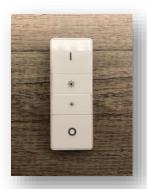

## Lights

The operation of the light in the living room and the bedrooms is done with the white remotes:

The lightswitches on the wall should always be on otherwise the remotes won't work.

When you press the top button 'I' several times, the color of the lights changes.

You can set the desired atmosphere.

You can put the remote control back into the magnetic holder.