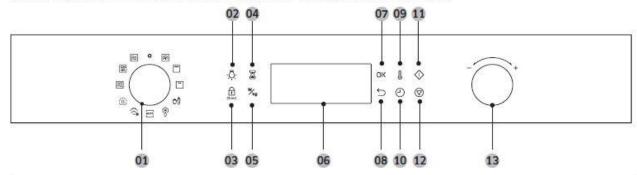

de runners



- Insert the accessory to the correct position inside of the oven.
- Take caution in removing cookware and/ or accessories out of the oven. Hot meals or accessories can cause burns.

| O1 Level 1        | Microwave function |
|-------------------|--------------------|
| 02 Level 2        |                    |
| <b>03</b> Level 3 | Oven function      |
| <b>04</b> Level 4 | Overrionction      |
| <b>05</b> Level 5 |                    |

#### - IMPORTANT I SAFETY -

Do not use the oven grill for the microwave! (Sparks!)

Use the right baking tray for the microwave! (Sparks!)

# Settings

## Operation

### Control panel

The front panel comes in a wide range of materials and colours. For improved quality, the actual appearance of the oven is subject to change without notice.



| 01 Mode dial          | Turn the mode dial to select a desired cooking mode or function.                                                        |  |
|-----------------------|-------------------------------------------------------------------------------------------------------------------------|--|
| 02 Oven light         | Press to turn the internal light on or off.                                                                             |  |
| 03 Child Lock         | Press and hold for 3 seconds to activate or deactivate. Child Lock is available only in Standby state.                  |  |
| <b>04</b> Timer       | Timer helps you check the time or operating duration while cooking.                                                     |  |
| 05 Power Level/Weight | Use to change the