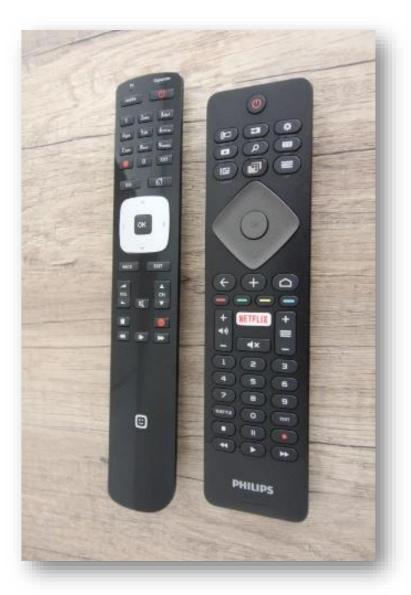

### 2 REMOTE CONTROLS

### DIGICORDER TV

# How to watch digital TV?

You need the two remote controls:

TV + Digicorder

**Setting Remote Control Philips Smart TV:** 

Press the ON key

Source = Select 'Telenet Digicorder'

Turn volume to 15

Setting remote Control Telenet Digicorder:

Press the ON key

Adjust the volume

(no longer on TV remote control)

Menu

Now you only need this remote control.