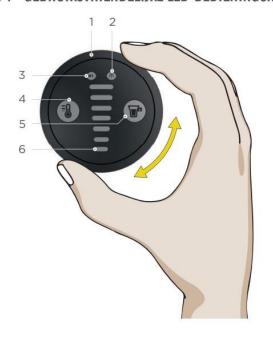

packaging from the pod



#### 2 Press 'auto off'



3 Choose Program

(65°A30')

When the washing program is over, the door of the dishwasher opens automatically.

# How to use the cooking plate?

### 1 on/off button



2 Choose your cooking plate

3 -/+

### Use of Flexi-Cook (large cooking plate)



### Cooking plate LOCKED?

Push on the 'E' to unlock. Do not push on the lock.



# Vacuum cleaner (Dyson)

### How to remove the vacuum cleaner from the holder?

- 1 Slide the vacuum cleaner a<u>long with</u> the vacuum cleaner holder upwards.
- 2 Turn the vacuum cleaner forward and remove it from the holder.



### How to use the vacuum cleaner?



## How to empty the vacuum cleaner?



## Dolce Gusto I Coffee machine

#### HOOFDFUNCTIES

#### 3. 1 GEBRUIKSVRIENDELIJKE LED-BEDIENINGSRING



- 1. Bedieningsring
- Selecteer het volume voor de drankbereiding Controlelampje voor ontkalking
- Het apparaat moet ontkalkt worden na 300 extracties
- 3. XL-functie
- Bereid een extra groot kopje 4. SELECTIE HEET EN KOUD

Temperatuur van de drankjes kan ingesteld worden (2 vooraf gedefinieerde instellingen):







Koud, maar de watertemperatuur is nog steeds te hoog

- 5. Start/stop-knop
- Start/stop drankbereiding
- Volumedisplay

Geeft de voortgang van de extractie weer door vanaf het geselecteerde volume naar beneden te bewegen tot voltooiing

#### 3. 2 HET APPARAAT INSCHAKELEN



Zorg ervoor dat de correcte spanning gebruikt wordt die in "HET APPARAAT IN DETALL" op pagina 6 vermeld wordt. Steek de stekker in het stopcontact.



Druk op een knop of draai aan de bedieningsring om he