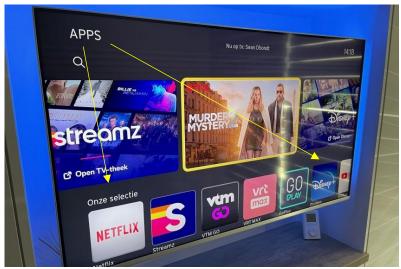

# How to watch digital TV?

You need the two remote controls:

TV + Digicorder

**Setting Remote Control Philips Smart TV:** 

Press the ON key

Source = Select 'Telenet Digicorder'

Turn volume to 15

Setting remote Control Telenet Digicorder: