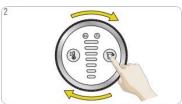

## Lights

The operation of the light in the living room and the bedrooms is done with the white remotes:

The lightswitches on the wall should always be on otherwise the remotes won't work.

When you press the top button 'I' several times, the color of the lights changes.

You can set the desired atmosphere.

You can put the remote control back into the magnetic holder.