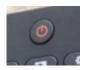

# How to watch digital TV?

You need the two remote controls:

TV + Digicorder

**Setting Remote Control Philips Smart TV:** 

Press the ON key

Source = Select 'Telenet Digicorder'

Turn volume to 15

Setting remote Control Telenet Digicorder: