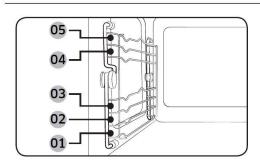

## Access to the garage and the apartment

The garage is not included in the rental of the apartment! Contact me if interested.

In the garage opening at the bottom of the building, you can find four key boxes:

#### **APARTMENT**

The key box with number 1 contains the key of the apartment. With this key you can access both the entrance door of the building and the entrance door of the apartment.

The apartment is located on the second floor, on the left side when you get off the elevator.