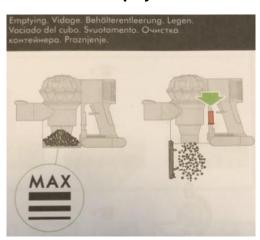

n the store).













## How to use the dishwasher?

1 Add dishwasher pod, do not remove the plastic packaging from the pod



#### 2 Press 'auto off'



3 Choose Program

(65°A30')

When the washing program is over, the door of the dishwasher opens automatically.

# How to use the cooking plate?

### 1 on/off button



2 Choose your cooking plate

3 -/+

### Use of Flexi-Cook (large cooking plate)



### Cooking plate LOCKED?

Push on the 'E' to unlock. Do not push on the lock.



# Vacuum cleaner (Dyson)

### How to remove the vacuum cleaner from the holder?

- 1 Slide the vacuum cleaner a<u>long with</u> the vacuum cleaner holder upwards.
- 2 Turn the vacuum cleaner forward and remove it from the holder.



### How to use the vacuum cleaner?



## How to empty the vacuum cleaner?



## Dolce Gusto I Coffee machine

#### HOOFDFUNCTIES

#### 3. 1 GEBRUIKSVRIENDELIJKE LED-BEDIENINGSRING



- 1. Bedieningsring
- Selecteer het volume voor de drankbereiding Controlelampje voor ontkalking
- Het apparaat moet ontkalkt worden na 300 extracties
- 3. XL-functie
- Bereid een extra groot kopje 4. SELECTIE HEET EN KOUD

Temperatuur van de drankjes kan ingesteld worden (2 vooraf gedefinieerde instellingen):







Koud, maar de watertemperatuur is nog steeds te hoog

- 5. Start/stop-knop
- Start/stop drankbereiding
- Volumedisplay

Geeft de voortgang van de extractie weer door vanaf het geselecteerde volume naar beneden te bewegen tot voltooiing

#### 3. 2 HET APPARAAT INSCHAKELEN



Zorg ervoor dat de correcte spanning gebruikt wordt die in "HET APPARAAT IN DETALL" op pagina 6 ve