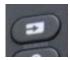

Press the ON key

Adjust the volume

(no longer on TV remote control)

Menu

Now you only need this remote control.