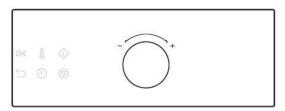

## Lights

The operation of the light in the living room and the bedrooms is done with the white remotes:

The lightswitches on the wall should always be on otherwise the remotes won't work.

When you press the top button 'I' several times, the color of the lights changes.

You can set the desired atmosphere.

You can put the remote control back into the magnetic holder.