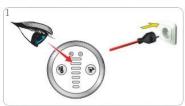

## Access to the garage and the apartment

The garage is not included in the rental of the apartment! Contact me if interested.

In the garage opening at the bottom of the building, you can find four key boxes:

#### **APARTMENT**

The key box with number 1 contains the key of the apartment. With this key you can access both the entrance door of the building and the entrance door of the apartment.

The apartment is located on the second floor, on the left side when you get off the elevator.