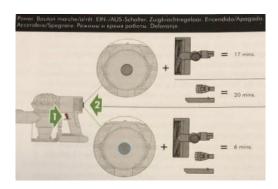

e pods (type Dolce Gusto) (not always in the store).













## How to use the dishwasher?

1 Add dishwasher pod, do not remove the plastic packaging from the pod



#### 2 Press 'auto off'



3 Choose Program

(65°A30')

When the washing program is over, the door of the dishwasher opens automatically.

# How to use the cooking plate?

### 1 on/off button



2 Choose your cooking plate

3 -/+

### Use of Flexi-Cook (large cooking plate)



### Cooking plate LOCKED?

Push on the 'E' to unlock. Do not push on the lock.



# Vacuum cleaner (Dyson)

### How to remove the vacuum cleaner from the holder?

- 1 Slide the vacuum cleaner a<u>long with</u> the vacuum cleaner holder upwards.
- 2 Turn the vacuum cleaner forward and remove it from the holder.



### How to use the vacuum cleaner?



## How to empty the vacuum cleaner?



## Dolce Gusto I Coffee machine

#### HOOFDFUNCTIES

#### 3. 1 GEBRUIKSVRIENDELIJKE LED-BEDIENINGSRING



- 1. Bedieningsring
- Selecteer het volume voor de drankbereiding Controlelampje voor ontkalking
- Het apparaat moet ontkalkt worden na 300 extracties
- 3. XL-functie
- Bereid een extra groot kopje 4. SELECTIE HEET EN KOUD

Temperatuur van de drankjes kan ingesteld worden (2 vooraf gedefinieerde instellingen):







Koud, maar de watertemperatuur is nog steeds te hoog

- 5. Start/stop-knop
- Start/stop drankbereiding
- Volumedisplay

Geeft de voortgang van de extractie weer door vanaf het geselecteerde volume naar beneden te bewegen tot voltooiing

#### 3. 2 HET APPARAAT INSCHAKELEN



Zorg ervoor dat de correcte spanning gebruikt wordt die in