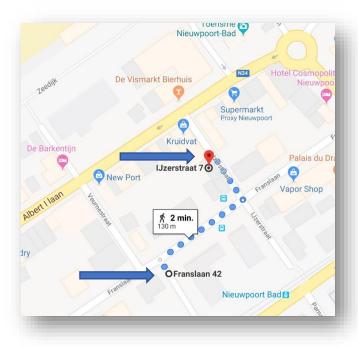

G

 Do not open the door before the cycle is complete. The water inside the oven is very hot, and it can cause a burn.

### NOTE

- Use this feature only when oven has cooled completely to room temperature.
- DO NOT use distilled water.

- DO NOT use high-pressure water cleaners or steam jet cleaners to clean the microwave oven.
- While the oven is hot inside, auto cleaning is not activated. Wait until the oven cools down, and try again.
- Do not pour water onto the bottom by force. Do it gently. Otherwise, the water overflows to the front.

# What to do at the end of your stay?

1 Please bring your garbage (kitchen, toilet and bathroom) to the containers (20 cents = 20 litres or 50 cents = 50 litres):

Do not forget to empty the refrigerator.

Address: Hoek Franslaan - Franz Smeersweg







- 2 Please empty the dishwasher.
- 3 Remove the water from the coffee machine.
- 4 Please close all windows and leave the curtains down.

- 5 Please leave the used bed linen folded up on the kitchen table:
  - Get the blanket out of the bedcloth.
  - Get the pillowcase off the pillow.
  - Remove the sheet from the mattress.

You do not need to remove the mattress protector and pillow protectors.

5 Please close the door and place the key back in the same key box with number 1 at the bottom of the building.

## Some interesting locations:

#### Supermarkets (near)

Delhaize, Albert I laan 159, 8620 Nieuwpoort

Carrefour, Albert I laan 213, 8620 Nieuwpoort

Kruidvat, Albert I Laan 167-169, 8620 Nieuwpoort-Bad

#### **Supermarkets**

Colruyt, Jozef Cardijnlaan 33A, 8620 Nieuwpoort ( = 2de