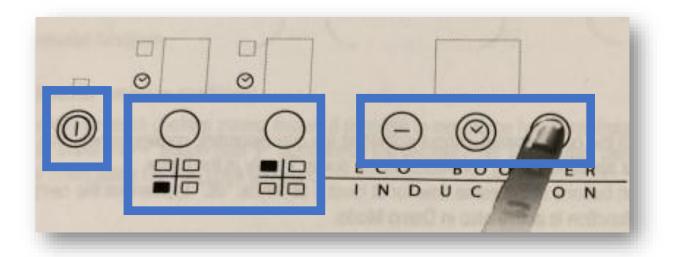

## Lights

The operation of the light in the living room and the bedrooms is done with the white remotes:

The lightswitches on the wall should always be on otherwise the remotes won't work.

When you press the top button 'I' several times, the color of the lights changes.

You can set the desired atmosphere.

You can put the remote control back into the magnetic holder.