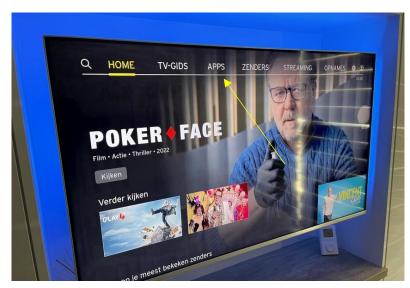

# How to watch digital TV?

You need the two remote controls:

TV + Digicorder

**Setting Remote Control Philips Smart TV:** 

Press the ON key

Source = Select 'Telenet Digicorder'

Turn volume to 15

Setting remote Control Telenet Digicorder: